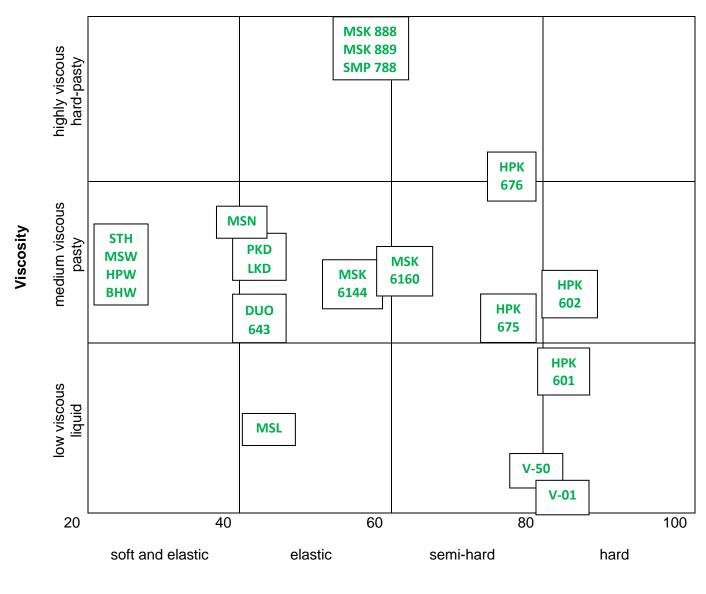

## Quick overview of our adhesives, sealants, coatings and primers based on silane-modified polymers

Shore A hardness

**Observe:** All information is based on careful examinations in the labs and our previous practical experience. They are noncommittal notes. Due to the many materials that are marketed and the different processing methods, which we cannot influence, we can, of course, not assume any warranty, including under patent-law, for the result of your work. We recommend performing sufficient own tests to find out if the product meets the respective requirements. In addition, we refer to our terms and conditions of sale, delivery and payment, available at www.wisabax.ch/agb.html. © Wisabax AG - This technical data sheet replaces all older versions.